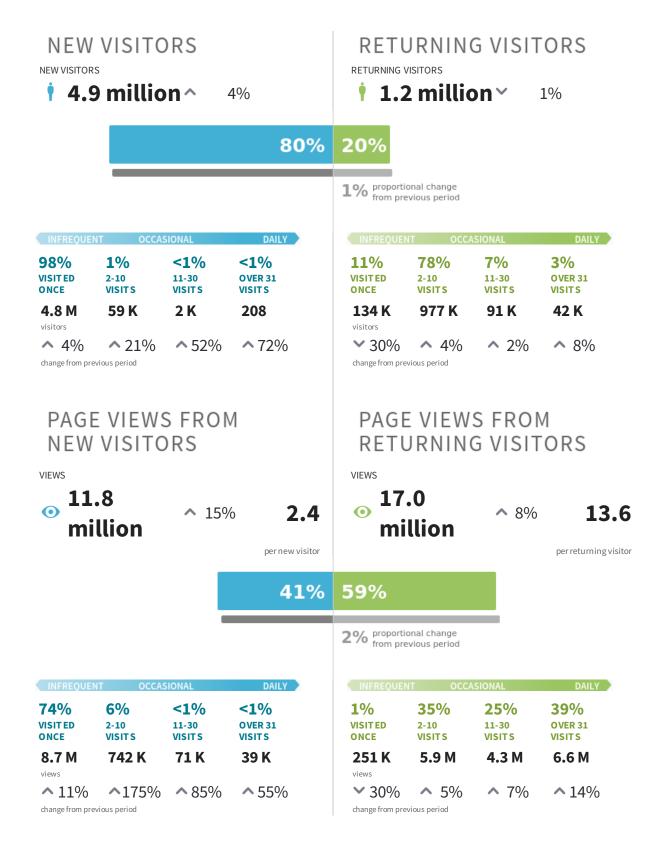

# VISITOR LOYALTY

| INFREQUENT             | OCCASIONAL                                  |                        | DAILY                    |
|------------------------|---------------------------------------------|------------------------|--------------------------|
| 81%                    | 17%                                         | 2%                     | 1%                       |
| VISITED ONCE           | 2-10<br>VISITS                              | 11-30<br>VISITS        | OVER 31<br>VISITS        |
| <b>4.9 M</b> visitors  | 1.0 M                                       | 93 K                   | 43 K                     |
| visited your site once | visited your site<br>between 2 and 10 times | visited<br>11-30 times | visited<br>over 31 times |
| <b>^</b> 3%            | <b>^</b> 4%                                 | <b>^</b> 3%            | <b>^</b> 8%              |

## NEW VISITOR

A unique visitor who visits your site during the reporting month but not in the month prior to the reporting month.

### RETURNING VISITOR

A unique visitor who visits your site during the reporting month as well as the month prior to the reporting month.