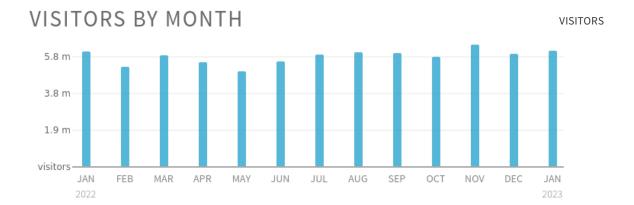

# **Audience Overview**

January 2023

This report shows Website traffic for All Pages. It doesn't include traffic from other channels.

VISITS VIEWS VISITORS 12.1 28.8 6.1 million **①** million million ^4% from previous period  $^{\sim}11\%$  from previous period ^3% from previous period 1.9 4.7 VISITS PER VISITOR VIEWS PER VISITOR AVERAGE VISIT LENGTH AVERAGE LENGTH BETWEEN VISITS SING LE VISITS 4.9 million ^ 3% **1**min **59**sec **^** 3% **32.6**days **^** 42% VISITORS VISITED ONCE 31% 9%