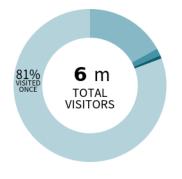

# VISITOR LOYALTY

| INFREQUENT             | OCCASIONAL                                  |                        | DAILY                    |
|------------------------|---------------------------------------------|------------------------|--------------------------|
| 81%                    | 17%                                         | 2%                     | 1%                       |
| VISITED ONCE           | 2-10<br>VISITS                              | 11-30<br>VISITS        | OVER 31<br>VISITS        |
| <b>4.9 M</b> visitors  | 1.0 M                                       | 93 K                   | 43 K                     |
| visited your site once | visited your site<br>between 2 and 10 times | visited<br>11-30 times | visited<br>over 31 times |
| <b>^</b> 3%            | <b>^</b> 4%                                 | <b>^</b> 3%            | <b>^</b> 8%              |